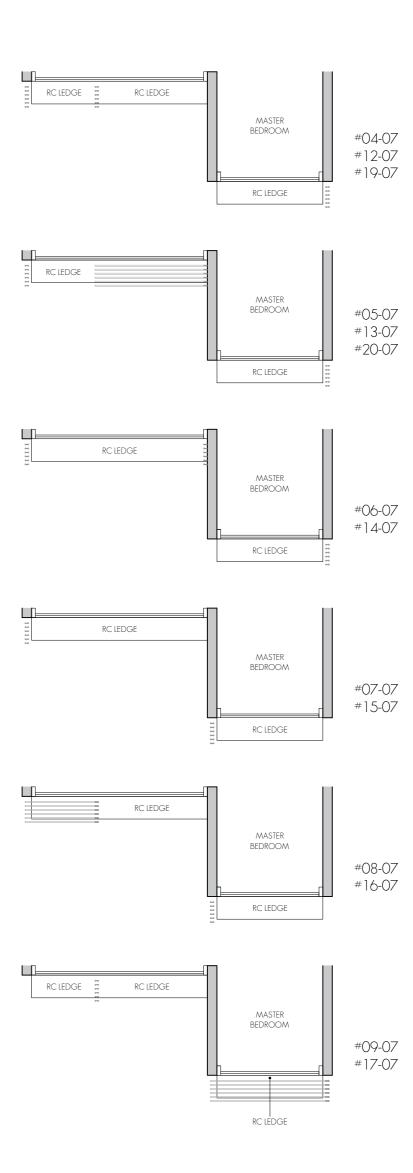

### TYPE A1

48 sq m / 517 sq ft #02-07 - #20-07

Note:

### TYPE A2

48 sq m / 517 sq ft #02-06 - #12-06