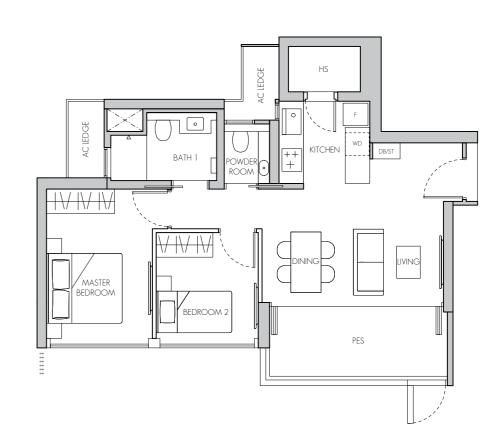

### TYPE A1

48 sq m / 517 sq ft #02-07 - #20-07

Note:

### TYPE A2

48 sq m / 517 sq ft #02-06 - #12-06