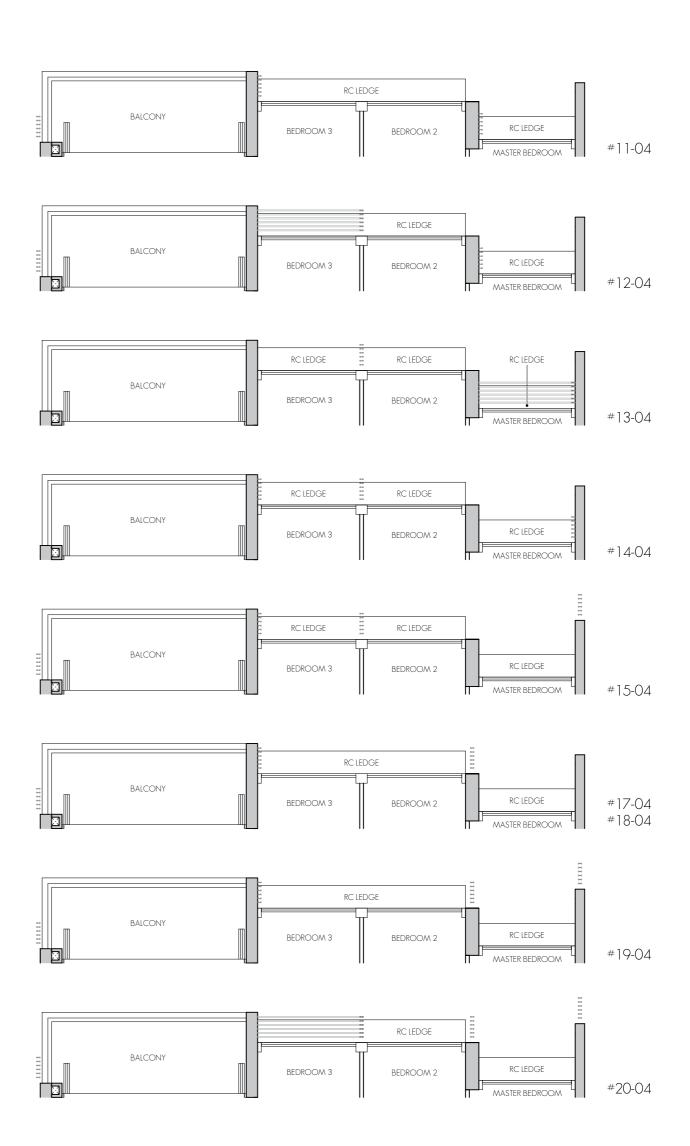

C LEDGE REINFORCED CONCRETE (EXCLUDED FROM STRATA AREA) 0 OVEN >><: VOID SPACE (EXCLUDED FROM STRATA AREA) PES PRIVATE ENCLOSED SPACE

DB

STORE

DISTRIBUTION BOARD



### TYPE C1

93 sq m / 1001 sq ft #02-01 - #20-01







LEGEND:

AC AIR-CONDITIONER STORE FRIDGE DB DISTRIBUTION BOARD WD WASHER CUM DRYER HOUSEHOLD SHELTER

RC LEDGE REINFORCED CONCRETE (EXCLUDED FROM STRATA AREA) 0 OVEN (BELOW HOB)

>><: VOID SPACE (EXCLUDED FROM STRATA AREA)





### TYPE C2

103 sq m / 1109 sq ft #02-04 - #08-04





LEGEND: AC

C AIR-CONDITIONER ST STORE

F FRIDGE DB DISTRIBUTION BOARD WD WASHER CUM DRYER HS HOUSEHOLD SHELTER

O OVEN (BELOW HOB)

RC LEDGE REINFORCED CONCRETE (EXCLUDED FROM STRATA AREA)

VOID SPACE (EXCLUDED FROM STRATA AREA)





### TYPE C3

108 sq m / 1163 sq ft #09-04 - #20-04







### TYPE C4

115 sq m / 1238 sq ft #02-02 - #08-02





O OVEN RC LEDGE REINFORCED CONCRETE (EXCLUDED FROM STRATA AREA)

VOID SPACE (EXCLUDED FROM STRATA AREA)

Note:













### TYPE D1

126 sq m / 1356 sq ft #09-02 - #19-02







### TYPE D2

148 sq m / 1593 sq ft #02-03 - #19-03



BUKIT TIMAH LINK

BLK 8

(not to scale)



Area includes air-con (AC) ledge, balcony and private enclosed space (PES) where applicable. The plans are subject to change as may be required or approved by the relevant authorities. All areas and measurements stated or depicted herein are approximate only and are subject to final survey. Please refer to key plan for orientation.



RC LEDGE

RC LEDGE

# PENTHOUSE

### TYPE PH1

126 sq m / 1356 sq ft #20-02



# PENTHOUSE

### TYPE PH2

148 sq m / 1593 sq f