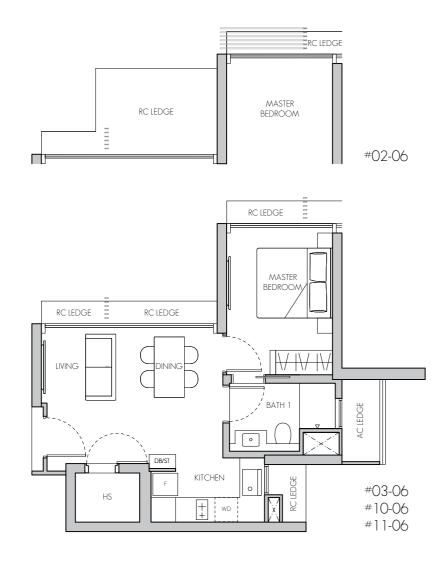

### TYPE A2(p)

55 sq m / 592 sq ft #01-06

LEGEND: AC

 AC
 AIR-CONDITIONER
 ST
 STORE

 F
 FRIDGE
 DB
 DISTRIBUTION BOARD

 WD
 WASHER CUM DRYER
 HS
 HOUSEHOLD SHELTER

O OVEN (BELOW HOB) RC LEDGE REINFORCED CONCRETE (EXCLUDED FROM STRATA AREA)

PES PRIVATE ENCLOSED SPACE VOID SPACE (EXCLUDED FROM STRATA AREA)

Note:

### TYPE A2

48 sq m / 517 sq ft #02-06 - #12-06