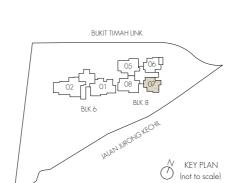

### TYPE D2

148 sq m / 1593 sq ft #02-03 - #19-03

BUKIT TIMAH LINK

BLK 8

(not to scale)

Area includes air-con (AC) ledge, balcony and private enclosed space (PES) where applicable. The plans are subject to change as may be required or approved by the relevant authorities. All areas and measurements stated or depicted herein are approximate only and are subject to final survey. Please refer to key plan for orientation.