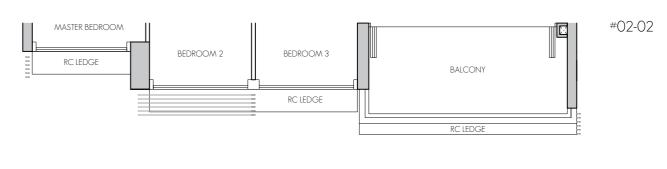

TYPE C1

93 sq m / 1001 sq ft #02-01 - #20-01







LEGEND:

AC AIR-CONDITIONER STORE FRIDGE DB DISTRIBUTION BOARD WD WASHER CUM DRYER HOUSEHOLD SHELTER

RC LEDGE REINFORCED CONCRETE (EXCLUDED FROM STRATA AREA) 0 OVEN (BELOW HOB)

>><: VOID SPACE (EXCLUDED FROM STRATA AREA)





### TYPE C2

103 sq m / 1109 sq ft #02-04 - #08-04





LEGEND: AC

C AIR-CONDITIONER ST STORE

F FRIDGE DB DISTRIBUTION BOARD WD WASHER CUM DRYER HS HOUSEHOLD SHELTER

O OVEN (BELOW HOB)

RC LEDGE REINFORCED CONCRETE (EXCLUDED FROM STRATA AREA)

VOID SPACE (EXCLUDED FROM STRATA AREA)





### TYPE C3

108 sq m / 1163 sq ft #09-04 - #20-04







### TYPE C4

115 sq m / 1238 sq ft #02-02 - #08-02





O OVEN RC LEDGE REINFORCED CONCRETE (EXCLUDED FROM STRATA AREA)

VOID SPACE (EXCLUDED FROM STRATA AREA)

Note:













### TYPE D1

126 sq m / 1356 sq ft #09-02 - #19-02







### TYPE D2

148 sq m / 1593 sq ft #02-03 - #19-03



BUKIT TIMAH LINK

BLK 8

(not to scale)



Area includes air-con (AC) ledge, balcony and private enclosed space (PES) where applicable. The plans are subject to change as may be required or approved by the relevant authorities. All areas and measurements stated or depicted herein are approximate only and are subject to final survey. Please refer to key plan for orientation.



RC LEDGE

RC LEDGE

# PENTHOUSE

### TYPE PH1

126 sq m / 1356 sq ft #20-02



# PENTHOUSE

### TYPE PH2

148 sq m / 1593 sq ft #20-03





LEGEND:

AC AIR-CONDITIONER STORE FRIDGE DISTRIBUTION BOARD DB HOUSEHOLD SHELTER WASHER

RC LEDGE REINFORCED CONCRETE (EXCLUDED FROM STRATA AREA) D DRYER O&SO