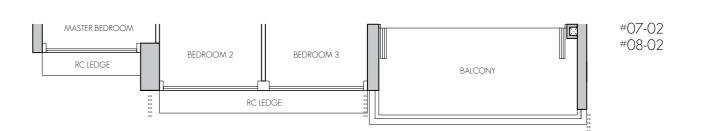

### TYPE C4

115 sq m / 1238 sq ft #02-02 - #08-02

O OVEN RC LEDGE REINFORCED CONCRETE (EXCLUDED FROM STRATA AREA)

VOID SPACE (EXCLUDED FROM STRATA AREA)

Note: