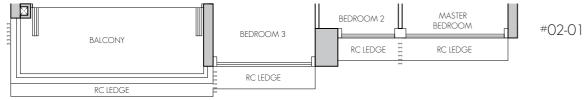

### TYPE C1(p)

95 sq m / 1023 sq ft #01-01

LEGEND:

AC AIR-CONDITIONER FRIDGE

WD WASHER CUM DRYER

RC LEDGE REINFORCED CONCRETE (EXCLUDED FROM STRATA AREA) 0 OVEN (BELOW HOB) >><: VOID SPACE (EXCLUDED FROM STRATA AREA) PES PRIVATE ENCLOSED SPACE