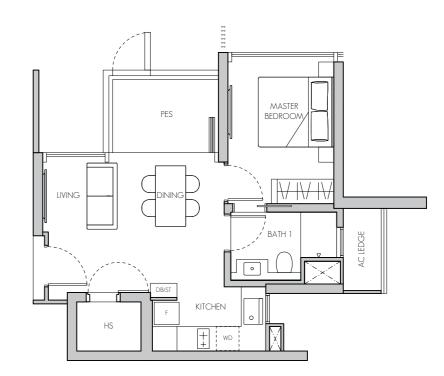

### TYPE A2(p)

55 sq m / 592 sq ft #01-06

LEGEND: AC

 AC
 AIR-CONDITIONER
 ST
 STORE

 F
 FRIDGE
 DB
 DISTRIBUTION BOARD

 WD
 WASHER CUM DRYER
 HS
 HOUSEHOLD SHELTER

O OVEN (BELOW HOB) RC LEDGE REINFORCED CONCRETE (EXCLUDED FROM STRATA AREA)

PES PRIVATE ENCLOSED SPACE VOID SPACE (EXCLUDED FROM STRATA AREA)

Note: