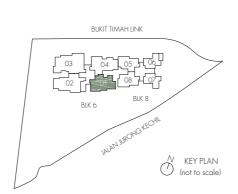

### TYPE D2

148 sq m / 1593 sq ft #02-03 - #19-03

BUKIT TIMAH LINK

BLK 8

(not to scale)

Area includes air-con (AC) ledge, balcony and private enclosed space (PES) where applicable. The plans are subject to change as may be required or approved by the relevant authorities. All areas and measurements stated or depicted herein are approximate only and are subject to final survey. Please refer to key plan for orientation.