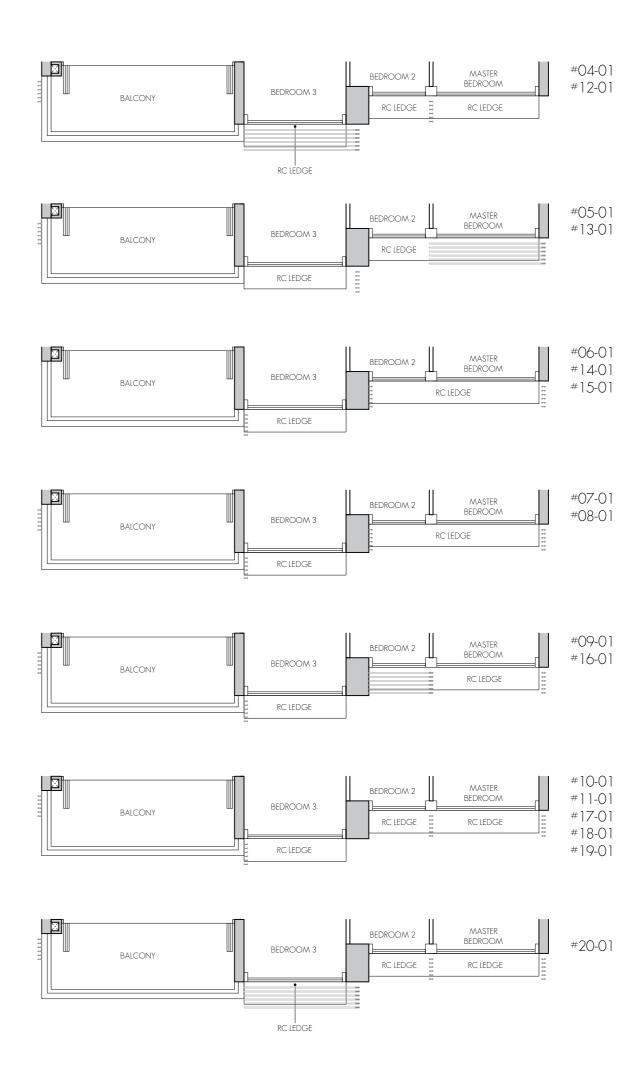

### TYPE A1

48 sq m / 517 sq ft #02-07 - #20-07

Note:

### TYPE A2

48 sq m / 517 sq ft #02-06 - #12-06

### TYPE B1

58 sq m / 624 sq ft #13-06 - #20-06

### TYPE B2

68 sq m / 732 sq ft #02-05 - #20-05

### TYPE B3

68 sq m / 732 sq ft #02-08 - #20-08

### TYPE C1

93 sq m / 1001 sq ft #02-01 - #20-01

LEGEND:

AC AIR-CONDITIONER STORE FRIDGE DB DISTRIBUTION BOARD WD WASHER CUM DRYER HOUSEHOLD SHELTER

RC LEDGE REINFORCED CONCRETE (EXCLUDED FROM STRATA AREA) 0 OVEN (BELOW HOB)

### TYPE C2

103 sq m / 1109 sq ft #02-04 - #08-04

LEGEND: AC

C AIR-CONDITIONER ST STORE

F FRIDGE DB DISTRIBUTION BOARD WD WASHER CUM DRYER HS HOUSEHOLD SHELTER

O OVEN (BELOW HOB)

RC LEDGE REINFORCED CONCRETE (EXCLUDED FROM STRATA AREA)

### TYPE C3

108 sq m / 1163 sq ft #09-04 - #20-04

### TYPE C4

115 sq m / 1238 sq ft #02-02 - #08-02

O OVEN RC LEDGE REINFORCED CONCRETE (EXCLUDED FROM STRATA AREA)

VOID SPACE (EXCLUDED FROM STRATA AREA)

Note:

### TYPE D1

126 sq m / 1356 sq ft #09-02 - #19-02

### TYPE D2

148 sq m / 1593 sq ft #02-03 - #19-03

BUKIT TIMAH LINK

BLK 8

(not to scale)

Area includes air-con (AC) ledge, balcony and private enclosed space (PES) where applicable. The plans are subject to change as may be required or approved by the relevant authorities. All areas and measurements stated or depicted herein are approximate only and are subject to final survey. Please refer to key plan for orientation.