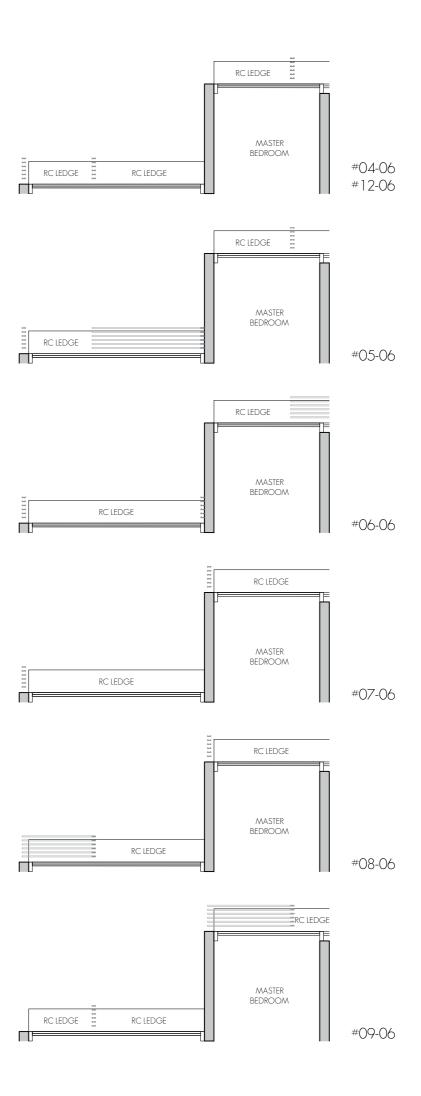

Area includes air-con (AC) ledge, balcony and private enclosed space (PES) where applicable. The plans are subject to change as may be required or approved by the relevant authorities. All areas and measurements stated or depicted herein are approximate only and are subject to final survey. Please refer to key plan for orientation.



## 1-BFDROOM

### TYPE A2(p)

55 sq m / 592 sq ft #01-06





LEGEND: AC

 AC
 AIR-CONDITIONER
 ST
 STORE

 F
 FRIDGE
 DB
 DISTRIBUTION BOARD

 WD
 WASHER CUM DRYER
 HS
 HOUSEHOLD SHELTER

O OVEN (BELOW HOB) RC LEDGE REINFORCED CONCRETE (EXCLUDED FROM STRATA AREA)

PES PRIVATE ENCLOSED SPACE VOID SPACE (EXCLUDED FROM STRATA AREA)

Note:



### TYPE A1

48 sq m / 517 sq ft #02-07 - #20-07





Note:





### TYPE A2

48 sq m / 517 sq ft #02-06 - #12-06









### TYPE B2(p)

77 sq m / 829 sq ft #01-05



### TYPE B3(p)

77 sq m / 829 sq ft #01-08





LEGEND:

AC AIR-CONDITIONER STORE FRIDGE DB DISTRIBUTION BOARD WD WASHER CUM DRYER

HOUSEHOLD SHELTER RC LEDGE REINFORCED CONCRETE (EXCLUDED FROM STRATA AREA) 0 OVEN (BELOW HOB)

PES PRIVATE ENCLOSED SPACE >> VOID SPACE (EXCLUDED FROM STRATA AREA)

Area includes air-con (AC) ledge, balcony and private enclosed space (PES) where applicable. The plans are subject to change as may be required or approved by the relevant authorities. All areas and measurements stated or depicted herein are approximate only and are subject to final survey. Please refer to key plan for orientation.





LEGEND: AC

AIR-CONDITIONER STORE FRIDGE DB DISTRIBUTION BOARD WASHER CUM DRYER

HOUSEHOLD SHELTER WD OVEN (BELOW HO