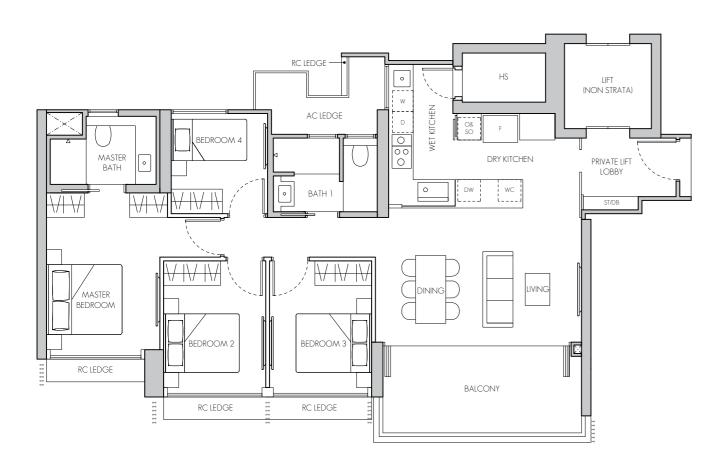

### TYPE PH2

148 sq m / 1593 sq ft #20-03

LEGEND:

AC AIR-CONDITIONER STORE FRIDGE DISTRIBUTION BOARD DB HOUSEHOLD SHELTER WASHER

RC LEDGE REINFORCED CONCRETE (EXCLUDED FROM STRATA AREA) D DRYER O&SO OVEN & STEAM OVEN >><: VOID SPACE (EXCLUDED FROM STRATA AREA)

WINE CHILLER DISH WASHER WC DW

Area includes air-con (AC) ledge, balcony and private enclosed space (PES) where applicable. The plans are subject to change as may be required or approved by the relevant authorities. All areas and measurements stated or depicted herein are approximate only and are subject to final survey. Please refer to key plan for orientation.

LEGEND: AC

DISH WASHER

AIR-CONDITIONER STORE FRIDGE DB DISTRIBUTION BOARD HOUSEHOLD SHELTER W&D WASHER & DRYER

RC LEDGE REINFORCED CONCRETE (EXCLUDED FROM STRATA AREA) 0&SO OVEN & STEAM OVEN >><: VOID SPACE (EXCLUDED FROM STRATA AREA) WC WINE CHILLER

DW