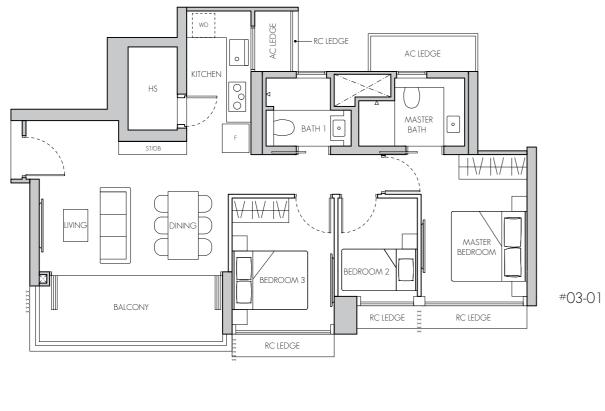

### TYPE C1(p)

95 sq m / 1023 sq ft #01-01

LEGEND:

AC AIR-CONDITIONER FRIDGE

WD WASHER CUM DRYER

RC LEDGE REINFORCED CONCRETE (EXCLUDED FROM STRATA AREA) 0 OVEN (BELOW HOB) >><: VOID SPACE (EXCLUDED FROM STRATA AREA) PES PRIVATE ENCLOSED SPACE

DB

Area includes air-con (AC) ledge, balcony and private enclosed space (PES) where applicable. The plans are subject to change as may be required or approved by the relevant authorities. All areas and measurements stated or depicted herein are approximate only and are subject to final survey. Please refer to key plan for orientation.