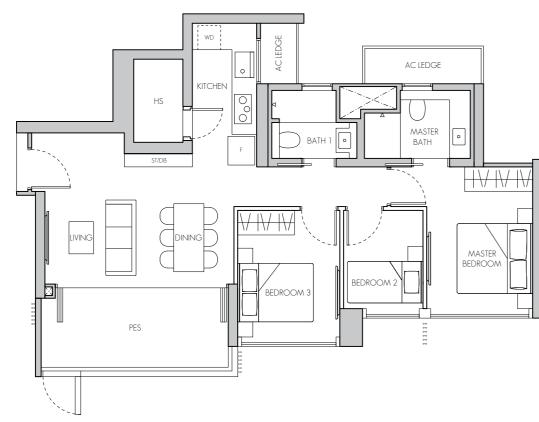

ea includes air-con (AC) ledge, balcony and private enclosed space (PES) where applicable. The plans are subject to change as may be required or approved by the relevant authorities. All areas and measurements stated or depicted herein are approximate only and are subject to final survey. Please refer to key plan for orientation.





LEGEND: AC

AIR-CONDITIONER STORE FRIDGE DB DISTRIBUTION BOARD WASHER CUM DRYER

HOUSEHOLD SHELTER WD OVEN (BELOW HOB) RC LEDGE REINFORCED CONCRETE (EXCLUDED FROM STRATA AREA) 0 >><: VOID SPACE (EXCLUDED FROM STRATA AREA) PRIVATE ENCLOSED SPACE



### TYPE B1

58 sq m / 624 sq ft #13-06 - #20-06







### TYPE B2

68 sq m / 732 sq ft #02-05 - #20-05







### TYPE B3

68 sq m / 732 sq ft #02-08 - #20-08









### TYPE C1(p)

95 sq m / 1023 sq ft #01-01



LEGEND:

AC AIR-CONDITIONER FRIDGE

WD WASHER CUM DRYER

RC LEDGE REINFORCED CONCRETE (EXCLUDED FROM STRATA AREA) 0 OVEN (BELOW HOB) >><: VOID SPACE (EXCLUDED FROM STRATA AREA) PES PRIVATE ENCLOSED SPACE

DB

Area includes air-con (AC) ledge, balcony and private enclosed space (PES) where applicable. The plans are subject to change as may be required or approved by the relevant authorities. All areas and measurements stated or depicted herein are approximate only and are subject to final survey. Please refer to key plan for orientation.

STORE

DISTRIBUTION BOARD

HOUSEHOLD SHELTER



## 3-BEDROOM

### TYPE C4(p)

118 sq m / 1270 sq ft #01-02





LEGEND:

AC AIR-CONDITIONER FRIDGE

HOUSEHOLD SHELTER WD WASHER CUM DRYER RC LEDGE REINFORCED CONCRETE (EXCLUDED FROM STRATA AREA) 0 OVEN >><: