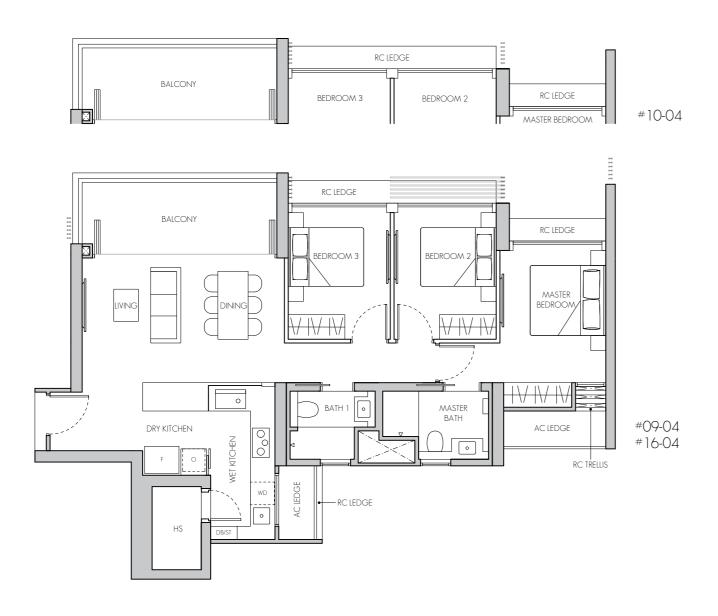

### TYPE C2

103 sq m / 1109 sq ft #02-04 - #08-04

LEGEND: AC

C AIR-CONDITIONER ST STORE

F FRIDGE DB DISTRIBUTION BOARD WD WASHER CUM DRYER HS HOUSEHOLD SHELTER

O OVEN (BELOW HOB)

RC LEDGE REINFORCED CONCRETE (EXCLUDED FROM STRATA AREA)

VOID SPACE (EXCLUDED FROM STRATA AREA)

### TYPE C3

108 sq m / 1163 sq ft #09-04 - #20-04