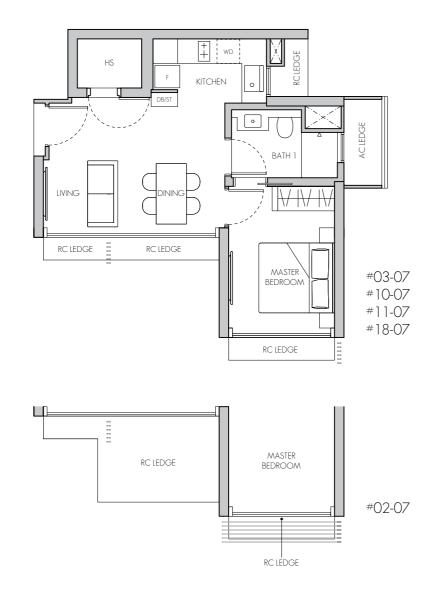

PRIVATE ENCLOSED SPACE VOID SPACE (EXCLUDED FROM STRATA AREA)

Note:

Area includes air-con (AC) ledge, balcony and private enclosed space (PES) where applicable. The plans are subject to change as may be required or approved by the relevant authorities. All areas and measurements stated or depicted herein are approximate only and are subject to final survey. Please refer to key plan for orientation.



## 1-BFDROOM

### TYPE A2(p)

55 sq m / 592 sq ft #01-06





LEGEND: AC

 AC
 AIR-CONDITIONER
 ST
 STORE

 F
 FRIDGE
 DB
 DISTRIBUTION BOARD

 WD
 WASHER CUM DRYER
 HS
 HOUSEHOLD SHELTER

O OVEN (BELOW HOB) RC LEDGE REINFORCED CONCRETE (EXCLUDED FROM STRATA AREA)

PES PRIVATE ENCLOSED SPACE VOID SPACE (EXCLUDED FROM STRATA AREA)

Note:



### TYPE A1

48 sq m / 517 sq ft #02-07 - #20-07





Note:





### TYPE A2

48 sq m / 517 sq ft #02-06 - #12-06









### TYPE B2(p)

77 sq m / 829 sq ft #01-05



### TYPE B3(p)

77 sq m / 829 sq ft #01-08





LEGEND:

AC AIR-CONDITIONER STORE FRIDGE DB DISTRIBUTION BOARD WD WASHER CUM DRYER

HOUSEHOLD SHELTER RC LEDGE REINFORCED CONCRETE (EXCLUDED FROM STRATA AREA) 0 OVEN (BELOW HOB)

PES PRIVATE ENCLOSED SPACE >> VOID SPACE (EXCLUDED FROM STRATA AREA)

Area includes air-con (AC) ledge, balcony and private enclosed space (PES) where applicable. The plans are subject to change as may be required or approved by the relevant authorities. All areas and measurements stated or depicted herein are approximate only and are subject to final survey. Please refer to key plan for orientation.





LEGEND: AC

AIR-CONDITIONER STORE FRIDGE DB D