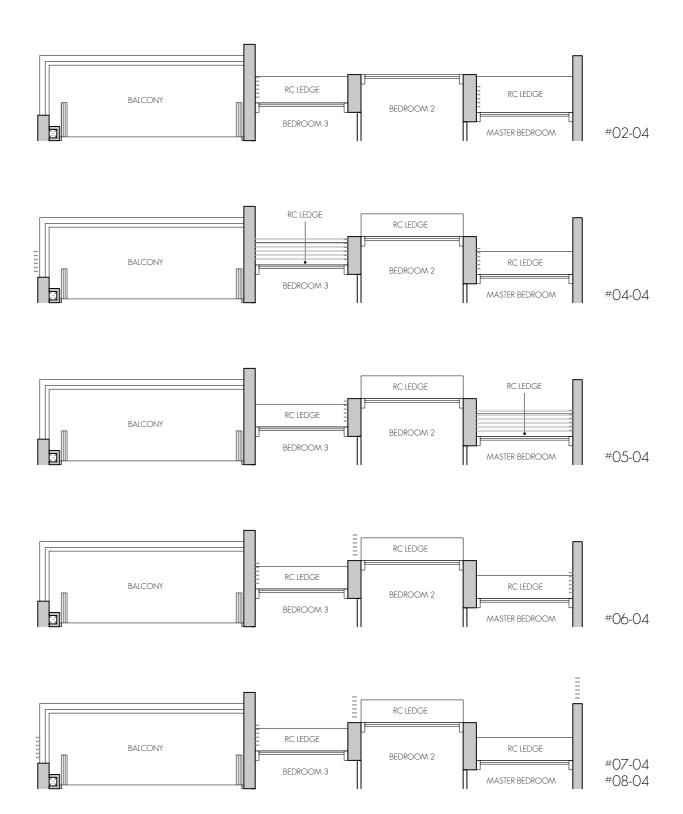

### TYPE C2

103 sq m / 1109 sq ft #02-04 - #08-04

LEGEND: AC

C AIR-CONDITIONER ST STORE

F FRIDGE DB DISTRIBUTION BOARD WD WASHER CUM DRYER HS HOUSEHOLD SHELTER

O OVEN (BELOW HOB)

RC LEDGE REINFORCED CONCRETE (EXCLUDED FROM STRATA AREA)

VOID SPACE (EXCLUDED FROM STRATA AREA)

### TYPE C3

108 sq m / 1163 sq ft #09-04 - #20-04