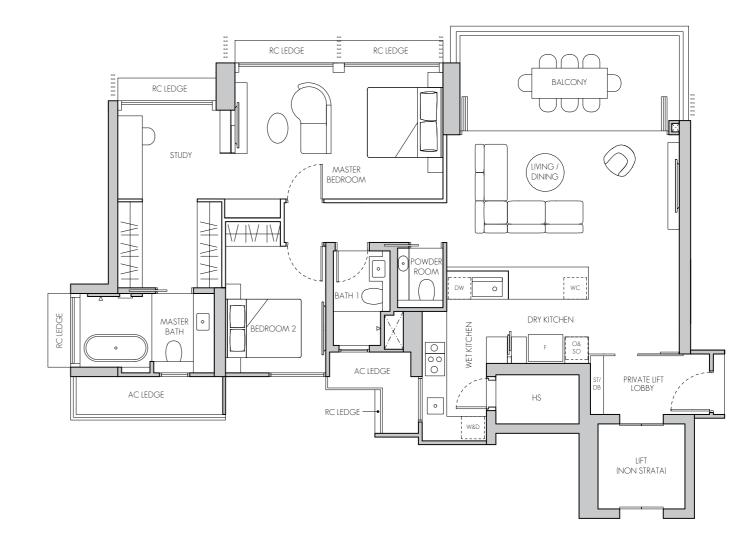

### TYPE PH2

148 sq m / 1593 sq ft #20-03

LEGEND:

AC AIR-CONDITIONER STORE FRIDGE DISTRIBUTION BOARD DB HOUSEHOLD SHELTER WASHER

RC LEDGE REINFORCED CONCRETE (EXCLUDED FROM STRATA AREA) D DRYER O&SO OVEN & STEAM OVEN >><: VOID SPACE (EXCLUDED FROM STRATA AREA)

WINE CHILLER DISH WASHER WC DW

Area includes air-con (AC) ledge, balcony and private enclosed space (PES) where applicable. The plans are subject to change as may be required or approved by the relevant authorities. All areas and measurements stated or depicted herein are approximate only and are subject to final survey. Please refer to key plan for orientation.

LEGEND: AC

DISH WASHER

AIR-CONDITIONER STORE FRIDGE DB DISTRIBUTION BOARD HOUSEHOLD SHELTER W&D WASHER & DRYER

RC LEDGE REINFORCED CONCRETE (EXCLUDED FROM STRATA AREA) 0&SO OVEN & STEAM OVEN >><: VOID SPACE (EXCLUDED FROM STRATA AREA) WC WINE CHILLER

DW