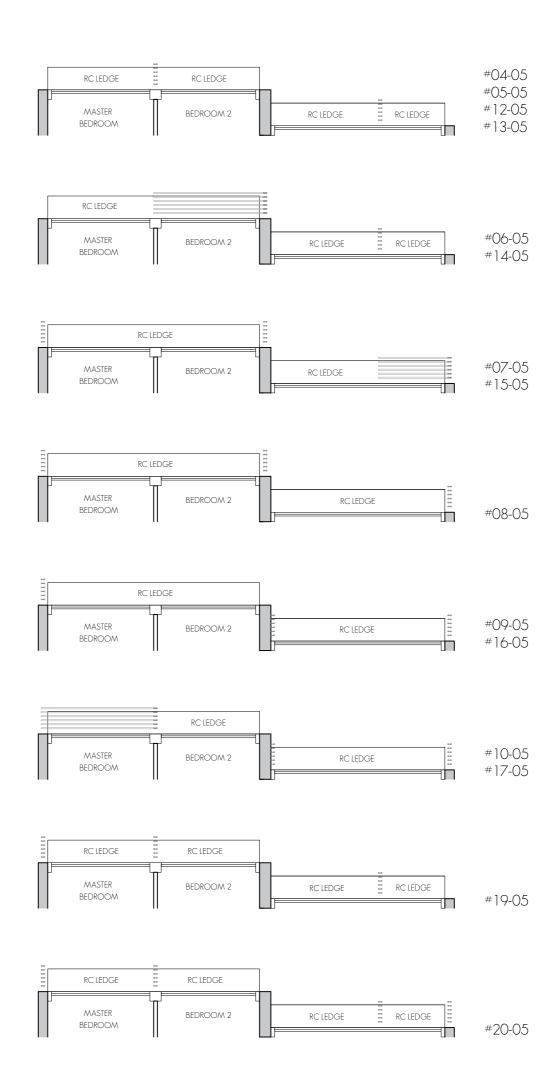

STRATA AREA) 0 OVEN (BELOW HOB)

PES PRIVATE ENCLOSED SPACE >> VOID SPACE (EXCLUDED FROM STRATA AREA)

Area includes air-con (AC) ledge, balcony and private enclosed space (PES) where applicable. The plans are subject to change as may be required or approved by the relevant authorities. All areas and measurements stated or depicted herein are approximate only and are subject to final survey. Please refer to key plan for orientation.





LEGEND: AC

AIR-CONDITIONER STORE FRIDGE DB DISTRIBUTION BOARD WASHER CUM DRYER

HOUSEHOLD SHELTER WD OVEN (BELOW HOB) RC LEDGE REINFORCED CONCRETE (EXCLUDED FROM STRATA AREA) 0 >><: VOID SPACE (EXCLUDED FROM STRATA AREA) PRIVATE ENCLOSED SPACE



### TYPE B1

58 sq m / 624 sq ft #13-06 - #20-06







### TYPE B2

68 sq m / 732 sq ft #02-05 - #20-05







### TYPE B3

68 sq m / 732 sq ft #02-08 - #20-08









### TYPE C1(p)

95 sq m / 1023 sq ft #01-01



LEGEND:

AC AIR-CONDITIONER FRIDGE

WD WASHER CUM DRYER

RC LEDGE REINFORCED CONCRETE (EXCLUDED FROM STRATA AREA) 0 OVEN (BELOW HOB) >><: VOID SPACE (EXCLUDED FROM STRATA AREA) PES PRIVATE ENCLOSED SPACE

DB

Area includes air-con (AC) ledge, balcony and private enclosed space (PES) where applicable. The plans are subject to change as may be required or approved by the relevant authorities. All areas and measurements stated or depicted herein are approximate only and are subject to final survey. Please refer to key plan for orientation.

STORE

DISTRIBUTION BOARD

HOUSEHOLD SHELTER



## 3-BEDROOM

### TYPE C4(p)

118 sq m / 1270 sq ft #01-02





LEGEND:

AC AIR-CONDITIONER FRIDGE

H