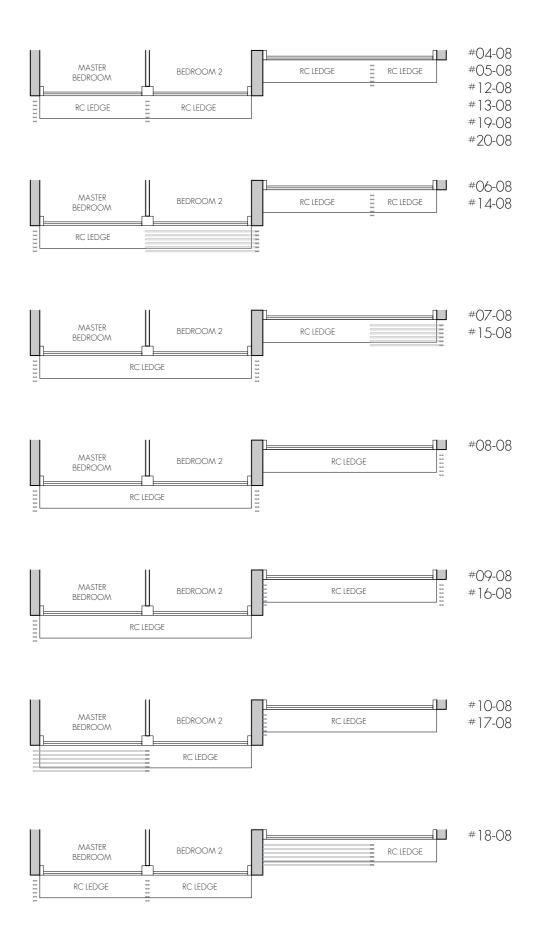

### TYPE B3

68 sq m / 732 sq ft #02-08 - #20-08

### TYPE B3(p)

77 sq m / 829 sq ft #01-08

LEGEND:

AC AIR-CONDITIONER STORE FRIDGE DB DISTRIBUTION BOARD WD WASHER CUM DRYER

HOUSEHOLD SHELTER RC LEDGE REINFORCED CONCRETE (EXCLUDED FROM STRATA AREA) 0 OVEN (BELOW HOB)