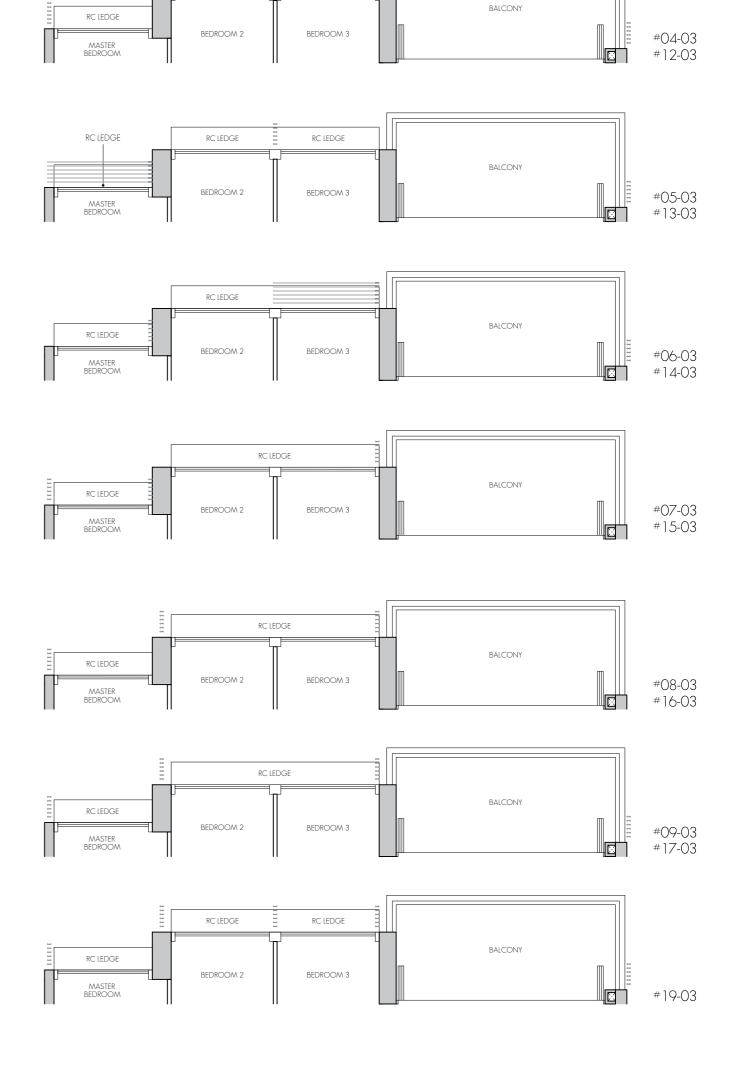

### TYPE D2

148 sq m / 1593 sq ft #02-03 - #19-03

BUKIT TIMAH LINK

BLK 8

(not to scale)

Area includes air-con (AC) ledge, balcony and private enclosed space (PES) where applicable. The plans are subject to change as may be required or approved by the relevant authorities. All areas and measurements stated or depicted herein are approximate only and are subject to final survey. Please refer to key plan for orientation.

RC LEDGE

RC LEDGE