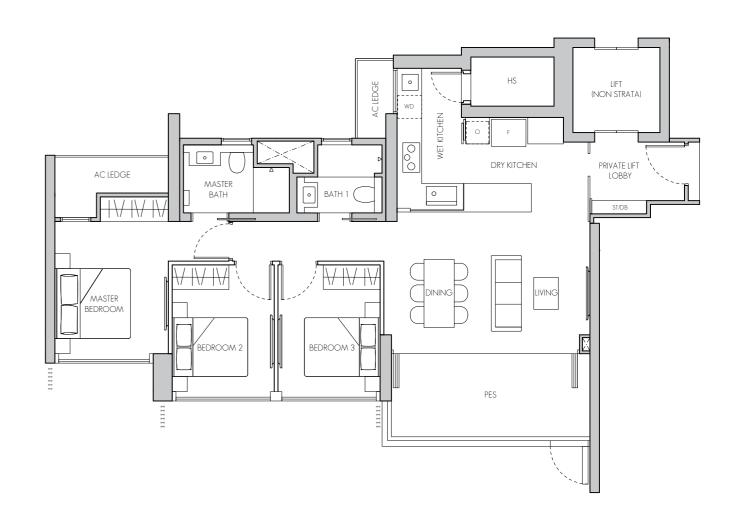

### TYPE B3(p)

77 sq m / 829 sq ft #01-08

LEGEND:

AC AIR-CONDITIONER STORE FRIDGE DB DISTRIBUTION BOARD WD WASHER CUM DRYER

HOUSEHOLD SHELTER RC LEDGE REINFORCED CONCRETE (EXCLUDED FROM STRATA AREA) 0 OVEN (BELOW HOB)