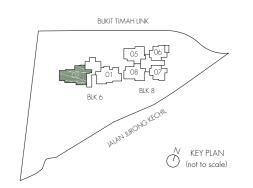

### TYPE D2

148 sq m / 1593 sq ft #02-03 - #19-03

BUKIT TIMAH LINK

BLK 8

(not to scale)

Area includes air-con (AC) ledge, balcony and private enclosed space (PES) where applicable. The plans are subject to change as may be required or approved by the relevant authorities. All areas and measurements stated or depicted herein are approximate only and are subject to final survey. Please refer to key plan for orientation.