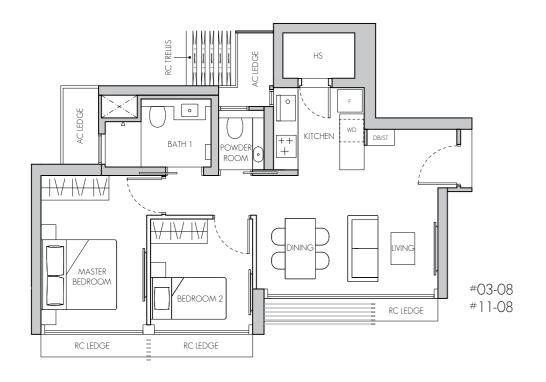

### TYPE B3(p)

77 sq m / 829 sq ft #01-08

LEGEND:

AC AIR-CONDITIONER STORE FRIDGE DB DISTRIBUTION BOARD WD WASHER CUM DRYER

HOUSEHOLD SHELTER RC LEDGE REINFORCED CONCRETE (EXCLUDED FROM STRATA AREA) 0 OVEN (BELOW HOB)

PES PRIVATE ENCLOSED SPACE >> VOID SPACE (EXCLUDED FROM STRATA AREA)

Area includes air-con (AC) ledge, balcony and private enclosed space (PES) where applicable. The plans are subject to change as may be required or approved by the relevant authorities. All areas and measurements stated or depicted herein are approximate only and are subject to final survey. Please refer to key plan for orientation.