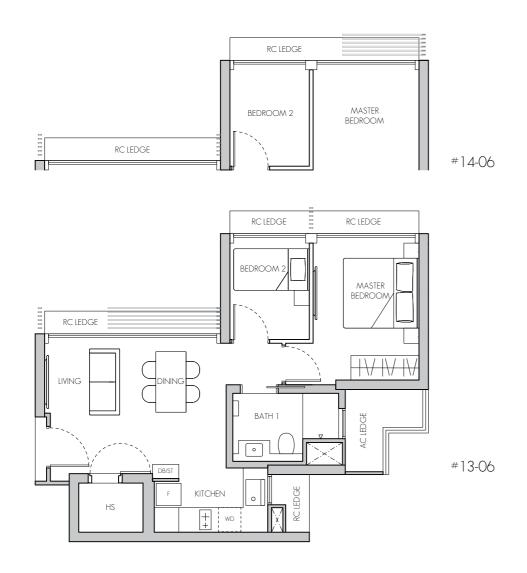

USEHOLD SHELTER RC LEDGE REINFORCED CONCRETE (EXCLUDED FROM STRATA AREA) 0 OVEN (BELOW HOB)

PES PRIVATE ENCLOSED SPACE >> VOID SPACE (EXCLUDED FROM STRATA AREA)

Area includes air-con (AC) ledge, balcony and private enclosed space (PES) where applicable. The plans are subject to change as may be required or approved by the relevant authorities. All areas and measurements stated or depicted herein are approximate only and are subject to final survey. Please refer to key plan for orientation.





LEGEND: AC

AIR-CONDITIONER STORE FRIDGE DB DISTRIBUTION BOARD WASHER CUM DRYER

HOUSEHOLD SHELTER WD OVEN (BELOW HOB) RC LEDGE REINFORCED CONCRETE (EXCLUDED FROM STRATA AREA) 0 >><: VOID SPACE (EXCLUDED FROM STRATA AREA) PRIVATE ENCLOSED SPACE



### TYPE B1

58 sq m / 624 sq ft #13-06 - #20-06







### TYPE B2

68 sq m / 732 sq ft #02-05 - #20-05







### TYPE B3

68 sq m / 732 sq ft #02-08 - #20-08









### TYPE C1(p)

95 sq m / 1023 sq ft #01-01



LEGEND:

AC AIR-CONDITIONER FRIDGE

WD WASHER CUM DRYER

RC LEDGE REINFORCED CONCRETE (EXCLUDED FROM STRATA AREA) 0 OVEN (BELOW HOB) >><: VOID SPACE (EXCLUDED FROM STRATA AREA) PES PRIVATE ENCLOSED SPACE

DB

Area includes air-con (AC) ledge, balcony and private enclosed space (PES) where applicable. The plans are subject to change as may be required or approved by the relevant authorities. All areas and measurements stated or depicted herein are approximate only and are subject to final survey. Please refer to key plan for orientation.

STORE

DISTRIBUTION BOARD

HOUSEHOLD SHELTER



## 3-BEDROOM

### TYPE C4(p)

118 sq m /