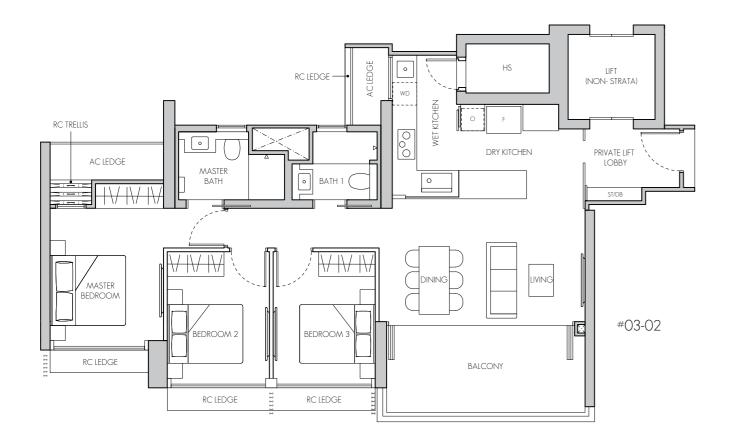

### TYPE C2

103 sq m / 1109 sq ft #02-04 - #08-04

LEGEND: AC

C AIR-CONDITIONER ST STORE

F FRIDGE DB DISTRIBUTION BOARD WD WASHER CUM DRYER HS HOUSEHOLD SHELTER

O OVEN (BELOW HOB)

RC LEDGE REINFORCED CONCRETE (EXCLUDED FROM STRATA AREA)