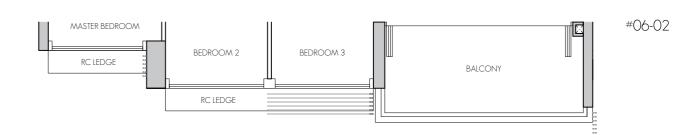

1

93 sq m / 1001 sq ft #02-01 - #20-01







LEGEND:

AC AIR-CONDITIONER STORE FRIDGE DB DISTRIBUTION BOARD WD WASHER CUM DRYER HOUSEHOLD SHELTER

RC LEDGE REINFORCED CONCRETE (EXCLUDED FROM STRATA AREA) 0 OVEN (BELOW HOB)

>><: VOID SPACE (EXCLUDED FROM STRATA AREA)





### TYPE C2

103 sq m / 1109 sq ft #02-04 - #08-04





LEGEND: AC

C AIR-CONDITIONER ST STORE

F FRIDGE DB DISTRIBUTION BOARD WD WASHER CUM DRYER HS HOUSEHOLD SHELTER

O OVEN (BELOW HOB)

RC LEDGE REINFORCED CONCRETE (EXCLUDED FROM STRATA AREA)

VOID SPACE (EXCLUDED FROM STRATA AREA)





### TYPE C3

108 sq m / 1163 sq ft #09-04 - #20-04







### TYPE C4

115 sq m / 1238 sq ft #02-02 - #08-02





O OVEN RC LEDGE REINFORCED CONCRETE (EXCLUDED FROM STRATA AREA)

VOID SPACE (EXCLUDED FROM STRATA AREA)

Note:













### TYPE D1

126 sq m / 1356 sq ft #09-02 - #19-02







### TYPE D2

148 sq m / 1593 sq ft #02-03 - #19-03



BUKIT TIMAH LINK

BLK 8

(not to scale)



Area includes air-con (AC) ledge, balcony and private enclosed space (PES) where applicable. The plans are subject to change as may be required or approved by the relevant authorities. All areas and measurements stated or depicted herein are approximate only and are subject to final survey. Please refer to key plan for orientation.



RC LEDGE

RC LEDGE

# PENTHOUSE

### TYPE PH1

126 sq m / 1356 sq ft #20-02



# PENTHOUSE

### TYPE PH2

148 sq m / 1593 sq ft #20-03





LEGEND:

AC AIR-CONDITIONER STORE FRIDGE DISTRIBUTION BOARD DB HOUSEHOLD SHELTER WASHER

RC LEDGE REINFORCED CONCRETE (EXCLUDED FROM STRATA AREA) D DRYER O&SO OVEN