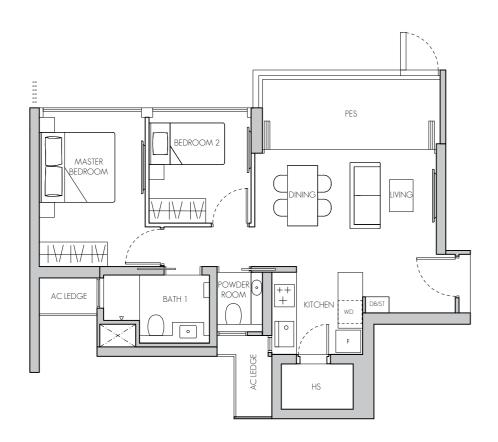

### TYPE A1

48 sq m / 517 sq ft #02-07 - #20-07

Note:

### TYPE A2

48 sq m / 517 sq ft #02-06 - #12-06