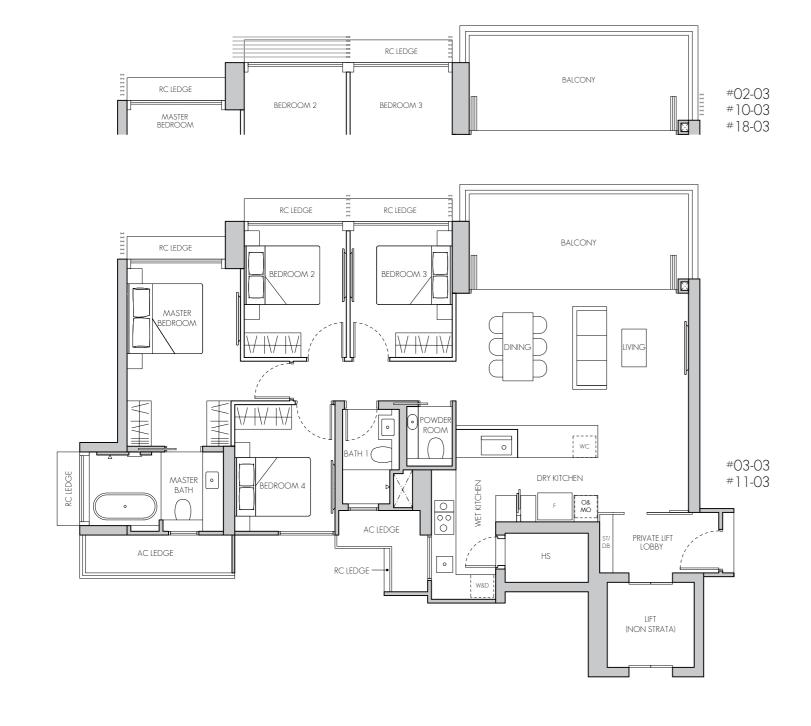

### TYPE D2

148 sq m / 1593 sq ft #02-03 - #19-03

BUKIT TIMAH LINK

BLK 8

(not to scale)

Area includes air-con (AC) ledge, balcony and private enclosed space (PES) where applicable. The plans are subject to change as may be required or approved by the relevant authorities. All areas and measurements stated or depicted herein are approximate only and are subject to final survey. Please refer to key plan for orientation.

RC LEDGE

RC LEDGE