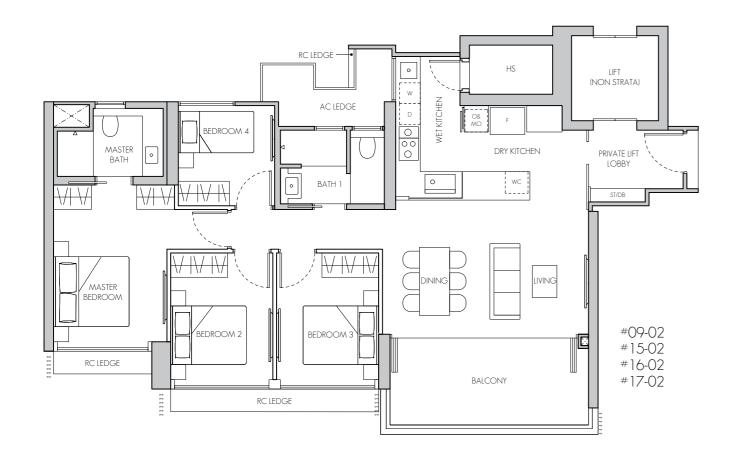

AC AIR-CONDITIONER STORE FRIDGE DB DISTRIBUTION BOARD WD WASHER CUM DRYER HOUSEHOLD SHELTER

RC LEDGE REINFORCED CONCRETE (EXCLUDED FROM STRATA AREA) 0 OVEN (BELOW HOB)

>><: VOID SPACE (EXCLUDED FROM STRATA AREA)





### TYPE C2

103 sq m / 1109 sq ft #02-04 - #08-04





LEGEND: AC

C AIR-CONDITIONER ST STORE

F FRIDGE DB DISTRIBUTION BOARD WD WASHER CUM DRYER HS HOUSEHOLD SHELTER

O OVEN (BELOW HOB)

RC LEDGE REINFORCED CONCRETE (EXCLUDED FROM STRATA AREA)

VOID SPACE (EXCLUDED FROM STRATA AREA)





### TYPE C3

108 sq m / 1163 sq ft #09-04 - #20-04







### TYPE C4

115 sq m / 1238 sq ft #02-02 - #08-02





O OVEN RC LEDGE REINFORCED CONCRETE (EXCLUDED FROM STRATA AREA)

VOID SPACE (EXCLUDED FROM STRATA AREA)

Note:













### TYPE D1

126 sq m / 1356 sq ft #09-02 - #19-02







### TYPE D2

148 sq m / 1593 sq ft #02-03 - #19-03



BUKIT TIMAH LINK

BLK 8

(not to scale)



Area includes air-con (AC) ledge, balcony and private enclosed space (PES) where applicable. The plans are subject to change as may be required or approved by the relevant authorities. All areas and measurements stated or depicted herein are approximate only and are subject to final survey. Please refer to key plan for orientation.



RC LEDGE

RC LEDGE

# PENTHOUSE

### TYPE PH1

126 sq m / 1356 sq ft #20-02



# PENTHOUSE

### TYPE PH2

148 sq m / 1593 sq ft #20-03





LEGEND:

AC AIR-CONDITIONER STORE FRIDGE DISTRIBUTION BOARD DB HOUSEHOLD SHELTER WASHER

RC LEDGE REINFORCED CONCRETE (EXCLUDED FROM STRATA AREA) D DRYER O&SO OVEN & STEAM OVEN >><: VOID SPACE (EXCLUDED FROM STRATA AREA)