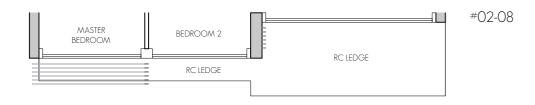

### TYPE B3(p)

77 sq m / 829 sq ft #01-08

LEGEND:

AC AIR-CONDITIONER STORE FRIDGE DB DISTRIBUTION BOARD WD WASHER CUM DRYER

HOUSEHOLD SHELTER RC LEDGE REINFORCED CONCRETE (EXCLUDED FROM STRATA AREA) 0 OVEN (BELOW HOB)

PES PRIVATE ENCLOSED SPACE >> VOID SPACE (EXCLUDED FROM STRATA AREA)

Area includes air-con (AC) ledge, balcony and private enclosed space (PES) where applicable. The plans are subject to change as may be required or approved by the relevant authorities. All areas and measurements stated or depicted herein are approximate only and are subject to final survey. Please refer to key plan for orientation.