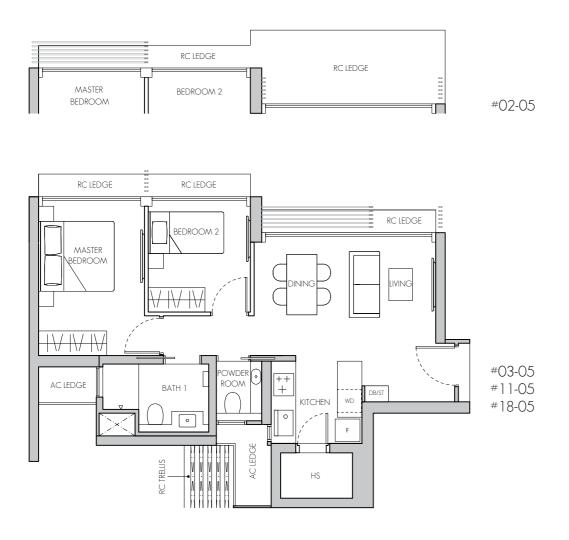

ROM STRATA AREA) 0 OVEN (BELOW HOB)

PES PRIVATE ENCLOSED SPACE >> VOID SPACE (EXCLUDED FROM STRATA AREA)

Area includes air-con (AC) ledge, balcony and private enclosed space (PES) where applicable. The plans are subject to change as may be required or approved by the relevant authorities. All areas and measurements stated or depicted herein are approximate only and are subject to final survey. Please refer to key plan for orientation.





LEGEND: AC

AIR-CONDITIONER STORE FRIDGE DB DISTRIBUTION BOARD WASHER CUM DRYER

HOUSEHOLD SHELTER WD OVEN (BELOW HOB) RC LEDGE REINFORCED CONCRETE (EXCLUDED FROM STRATA AREA) 0 >><: VOID SPACE (EXCLUDED FROM STRATA AREA) PRIVATE ENCLOSED SPACE



### TYPE B1

58 sq m / 624 sq ft #13-06 - #20-06







### TYPE B2

68 sq m / 732 sq ft #02-05 - #20-05







### TYPE B3

68 sq m / 732 sq ft #02-08 - #20-08









### TYPE C1(p)

95 sq m / 1023 sq ft #01-01



LEGEND:

AC AIR-CONDITIONER FRIDGE

WD WASHER CUM DRYER

RC LEDGE REINFORCED CONCRETE (EXCLUDED FROM STRATA AREA) 0 OVEN (BELOW HOB) >><: VOID SPACE (EXCLUDED FROM STRATA AREA) PES PRIVATE ENCLOSED SPACE

DB

Area includes air-con (AC) ledge, balcony and private enclosed space (PES) where applicable. The plans are subject to change as may be required or approved by the relevant authorities. All areas and measurements stated or depicted herein are approximate only and are subject to final survey. Please refer to key plan for orientation.

STORE

DISTRIBUTION BOARD

HOUSEHOLD SHELTER



## 3-BEDROOM

### TYPE C4(p)

118 sq m / 1270 sq ft #01-02





LEGEND:

AC AIR-CONDITIONER FRIDG