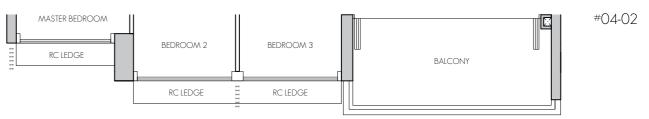

PE C1

93 sq m / 1001 sq ft #02-01 - #20-01







LEGEND:

AC AIR-CONDITIONER STORE FRIDGE DB DISTRIBUTION BOARD WD WASHER CUM DRYER HOUSEHOLD SHELTER

RC LEDGE REINFORCED CONCRETE (EXCLUDED FROM STRATA AREA) 0 OVEN (BELOW HOB)

>><: VOID SPACE (EXCLUDED FROM STRATA AREA)





### TYPE C2

103 sq m / 1109 sq ft #02-04 - #08-04





LEGEND: AC

C AIR-CONDITIONER ST STORE

F FRIDGE DB DISTRIBUTION BOARD WD WASHER CUM DRYER HS HOUSEHOLD SHELTER

O OVEN (BELOW HOB)

RC LEDGE REINFORCED CONCRETE (EXCLUDED FROM STRATA AREA)

VOID SPACE (EXCLUDED FROM STRATA AREA)





### TYPE C3

108 sq m / 1163 sq ft #09-04 - #20-04







### TYPE C4

115 sq m / 1238 sq ft #02-02 - #08-02





O OVEN RC LEDGE REINFORCED CONCRETE (EXCLUDED FROM STRATA AREA)

VOID SPACE (EXCLUDED FROM STRATA AREA)

Note:













### TYPE D1

126 sq m / 1356 sq ft #09-02 - #19-02







### TYPE D2

148 sq m / 1593 sq ft #02-03 - #19-03



BUKIT TIMAH LINK

BLK 8

(not to scale)



Area includes air-con (AC) ledge, balcony and private enclosed space (PES) where applicable. The plans are subject to change as may be required or approved by the relevant authorities. All areas and measurements stated or depicted herein are approximate only and are subject to final survey. Please refer to key plan for orientation.



RC LEDGE

RC LEDGE

# PENTHOUSE

### TYPE PH1

126 sq m / 1356 sq ft #20-02



# PENTHOUSE

### TYPE PH2

148 sq m / 1593 sq ft #20-03





LEGEND:

AC AIR-CONDITIONER STORE FRIDGE DISTRIBUTION BOARD DB HOUSEHOLD SHELTER WASHER

RC LEDGE REINFORCED CONCRETE (EXCLUDED FROM STRATA AREA) D DRYER O&SO O