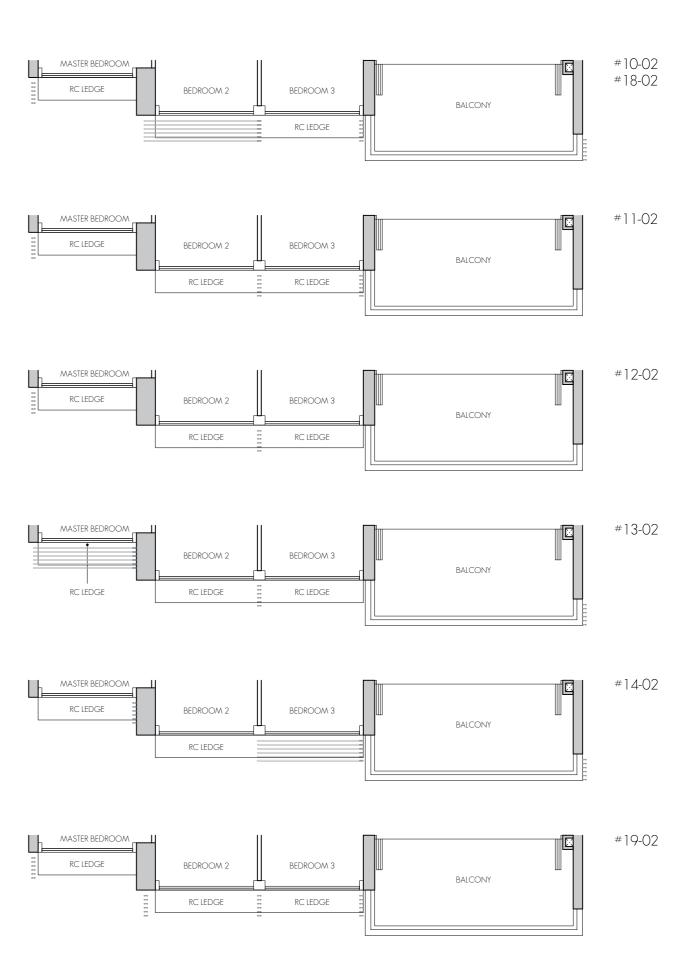

IR-CONDITIONER STORE FRIDGE DB DISTRIBUTION BOARD WD WASHER CUM DRYER HOUSEHOLD SHELTER

RC LEDGE REINFORCED CONCRETE (EXCLUDED FROM STRATA AREA) 0 OVEN (BELOW HOB)

>><: VOID SPACE (EXCLUDED FROM STRATA AREA)





### TYPE C2

103 sq m / 1109 sq ft #02-04 - #08-04





LEGEND: AC

C AIR-CONDITIONER ST STORE

F FRIDGE DB DISTRIBUTION BOARD WD WASHER CUM DRYER HS HOUSEHOLD SHELTER

O OVEN (BELOW HOB)

RC LEDGE REINFORCED CONCRETE (EXCLUDED FROM STRATA AREA)

VOID SPACE (EXCLUDED FROM STRATA AREA)





### TYPE C3

108 sq m / 1163 sq ft #09-04 - #20-04







### TYPE C4

115 sq m / 1238 sq ft #02-02 - #08-02





O OVEN RC LEDGE REINFORCED CONCRETE (EXCLUDED FROM STRATA AREA)

VOID SPACE (EXCLUDED FROM STRATA AREA)

Note:













### TYPE D1

126 sq m / 1356 sq ft #09-02 - #19-02







### TYPE D2

148 sq m / 1593 sq ft #02-03 - #19-03



BUKIT TIMAH LINK

BLK 8

(not to scale)



Area includes air-con (AC) ledge, balcony and private enclosed space (PES) where applicable. The plans are subject to change as may be required or approved by the relevant authorities. All areas and measurements stated or depicted herein are approximate only and are subject to final survey. Please refer to key plan for orientation.



RC LEDGE

RC LEDGE

# PENTHOUSE

### TYPE PH1

126 sq m / 1356 sq ft #20-02



# PENTHOUSE

### TYPE PH2

148 sq m / 1593 sq ft #20-03





LEGEND:

AC AIR-CONDITIONER STORE FRIDGE DISTRIBUTION BOARD DB HOUSEHOLD SHELTER WASHER

RC LEDGE REINFORCED CONCRETE (EXCLUDED FROM STRATA AREA) D DRYER O&SO OVEN & STEAM OVEN >><: VOID SPACE (EXCLUDED FROM STRATA AREA)

WI