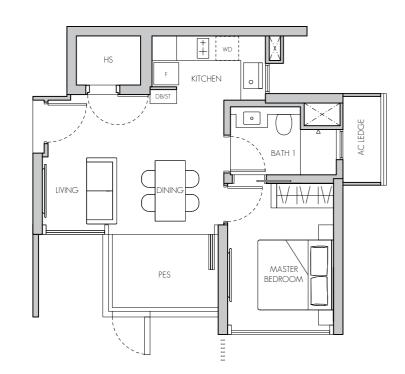

TYPE A1(p)

55 sq m / 592 sq ft #01-07

## 0 1 2 5N

LEGEND:

 AC
 AIR-CONDITIONER
 ST
 STORE

 F
 FRIDGE
 DB
 DISTRIBUTION BOARD

 WD
 WASHER CUM DRYER
 HS
 HOUSEHOLD SHELTER

O OVEN (BELOW HOB) RC LEDGE REINFORCED CONCRETE (EXCLUDED FROM STRATA AREA)

PES PRIVATE ENCLOSED SPACE VOID SPACE (EXCLUDED FROM STRATA AREA)

Note:

Area includes air-con (AC) ledge, balcony and private enclosed space (PES) where applicable. The plans are subject to change as may be required or approved by the relevant authorities. All areas and measurements stated or depicted herein are approximate only and are subject to final survey. Please refer to key plan for orientation.