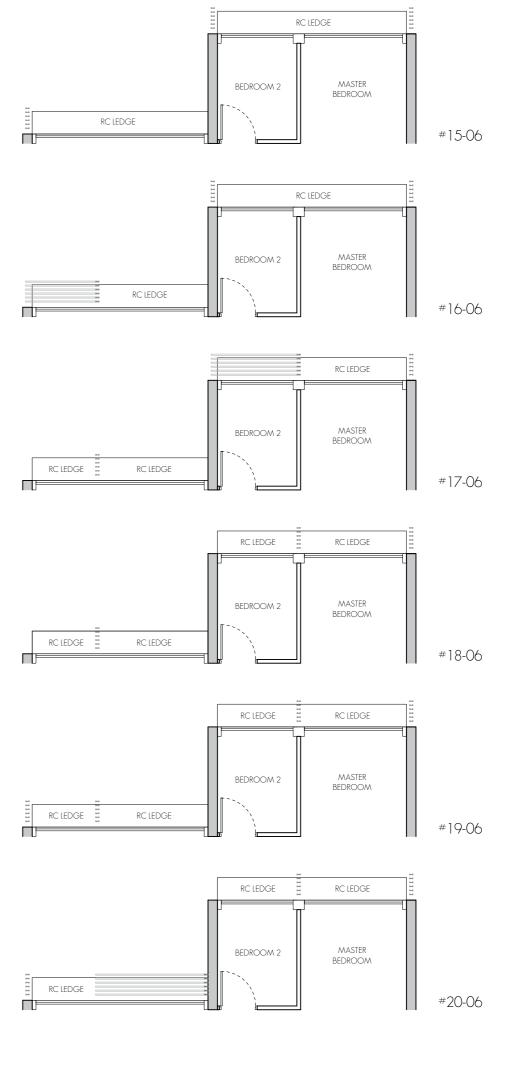

OLD SHELTER RC LEDGE REINFORCED CONCRETE (EXCLUDED FROM STRATA AREA) 0 OVEN (BELOW HOB)

PES PRIVATE ENCLOSED SPACE >> VOID SPACE (EXCLUDED FROM STRATA AREA)

Area includes air-con (AC) ledge, balcony and private enclosed space (PES) where applicable. The plans are subject to change as may be required or approved by the relevant authorities. All areas and measurements stated or depicted herein are approximate only and are subject to final survey. Please refer to key plan for orientation.





LEGEND: AC

AIR-CONDITIONER STORE FRIDGE DB DISTRIBUTION BOARD WASHER CUM DRYER

HOUSEHOLD SHELTER WD OVEN (BELOW HOB) RC LEDGE REINFORCED CONCRETE (EXCLUDED FROM STRATA AREA) 0 >><: VOID SPACE (EXCLUDED FROM STRATA AREA) PRIVATE ENCLOSED SPACE



### TYPE B1

58 sq m / 624 sq ft #13-06 - #20-06







### TYPE B2

68 sq m / 732 sq ft #02-05 - #20-05







### TYPE B3

68 sq m / 732 sq ft #02-08 - #20-08









### TYPE C1(p)

95 sq m / 1023 sq ft #01-01



LEGEND:

AC AIR-CONDITIONER FRIDGE

WD WASHER CUM DRYER

RC LEDGE REINFORCED CONCRETE (EXCLUDED FROM STRATA AREA) 0 OVEN (BELOW HOB) >><: VOID SPACE (EXCLUDED FROM STRATA AREA) PES PRIVATE ENCLOSED SPACE

DB

Area includes air-con (AC) ledge, balcony and private enclosed space (PES) where applicable. The plans are subject to change as may be required or approved by the relevant authorities. All areas and measurements stated or depicted herein are approximate only and are subject to final survey. Please refer to key plan for orientation.

STORE

DISTRIBUTION BOARD

HOUSEHOLD SHELTER



## 3-BEDROOM

### TYPE C4(p)

118 sq m / 1270