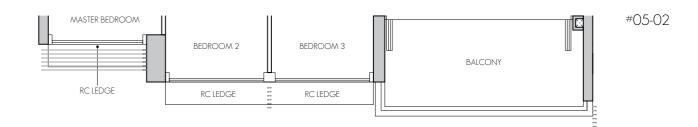

C1

93 sq m / 1001 sq ft #02-01 - #20-01







LEGEND:

AC AIR-CONDITIONER STORE FRIDGE DB DISTRIBUTION BOARD WD WASHER CUM DRYER HOUSEHOLD SHELTER

RC LEDGE REINFORCED CONCRETE (EXCLUDED FROM STRATA AREA) 0 OVEN (BELOW HOB)

>><: VOID SPACE (EXCLUDED FROM STRATA AREA)





### TYPE C2

103 sq m / 1109 sq ft #02-04 - #08-04





LEGEND: AC

C AIR-CONDITIONER ST STORE

F FRIDGE DB DISTRIBUTION BOARD WD WASHER CUM DRYER HS HOUSEHOLD SHELTER

O OVEN (BELOW HOB)

RC LEDGE REINFORCED CONCRETE (EXCLUDED FROM STRATA AREA)

VOID SPACE (EXCLUDED FROM STRATA AREA)





### TYPE C3

108 sq m / 1163 sq ft #09-04 - #20-04







### TYPE C4

115 sq m / 1238 sq ft #02-02 - #08-02





O OVEN RC LEDGE REINFORCED CONCRETE (EXCLUDED FROM STRATA AREA)

VOID SPACE (EXCLUDED FROM STRATA AREA)

Note:













### TYPE D1

126 sq m / 1356 sq ft #09-02 - #19-02







### TYPE D2

148 sq m / 1593 sq ft #02-03 - #19-03



BUKIT TIMAH LINK

BLK 8

(not to scale)



Area includes air-con (AC) ledge, balcony and private enclosed space (PES) where applicable. The plans are subject to change as may be required or approved by the relevant authorities. All areas and measurements stated or depicted herein are approximate only and are subject to final survey. Please refer to key plan for orientation.



RC LEDGE

RC LEDGE

# PENTHOUSE

### TYPE PH1

126 sq m / 1356 sq ft #20-02



# PENTHOUSE

### TYPE PH2

148 sq m / 1593 sq ft #20-03





LEGEND:

AC AIR-CONDITIONER STORE FRIDGE DISTRIBUTION BOARD DB HOUSEHOLD SHELTER WASHER

RC LEDGE REINFORCED CONCRETE (EXCLUDED FROM STRATA AREA) D DRYER O&SO OVE