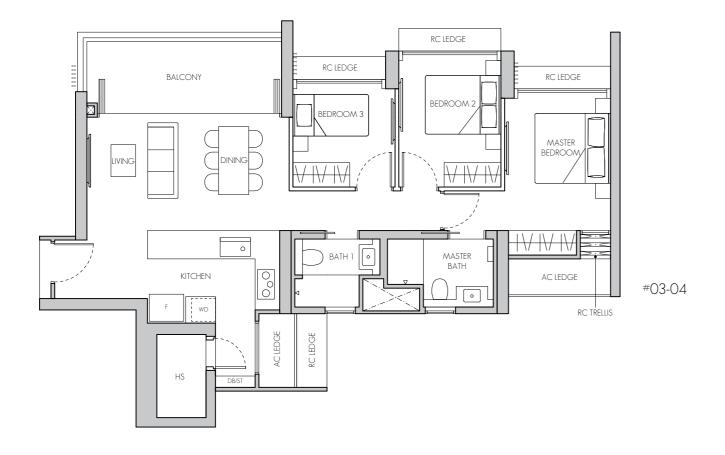

### TYPE A2

48 sq m / 517 sq ft #02-06 - #12-06

### TYPE C2

103 sq m / 1109 sq ft #02-04 - #08-04

LEGEND: AC

C AIR-CONDITIONER ST STORE

F FRIDGE DB DISTRIBUTION BOARD WD WASHER CUM DRYER HS HOUSEHOLD SHELTER

O OVEN (BELOW HOB)

RC LEDGE REINFORCED CONCRETE (EXCLUDED FROM STRATA AREA)